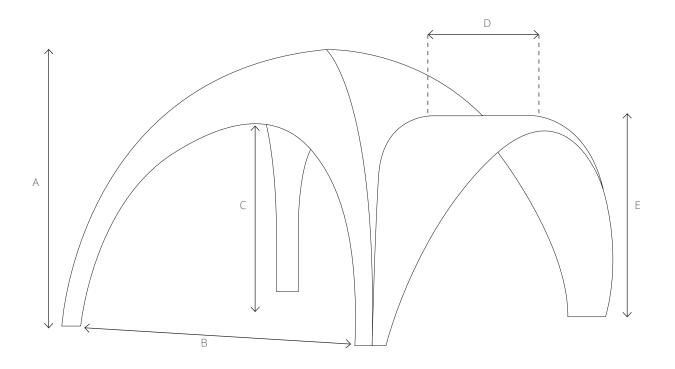

| Dimensions |       |       |       |       |       |
|------------|-------|-------|-------|-------|-------|
|            | А     | В     | С     | D     | E     |
| 3 x 3      | 230cm | 325cm | 185cm | 135cm | 190cm |
| 5 x 5      | 340cm | 510cm | 250cm | 165cm | 263cm |