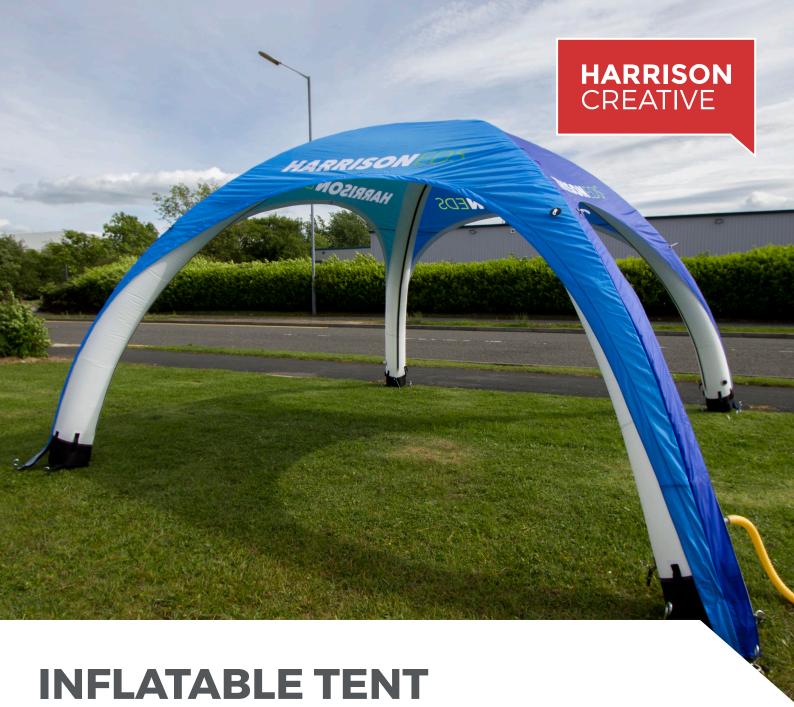

# PRODUCT OVERVIEW

The inflatable tent is filled with air to create a striking focal point for your event, with the huge inner area attracting the attention of every passer-by.

The tent surface is branded to suit you, ensuring your logo and design remain centre stage.

The simple six step assembly and disassembly makes the inflatable tent ideal for any event!

### PRODUCT FEATURES

Elegant Design Quick Set-Up Indoor and Outdoor Use UV Resistant Waterproof