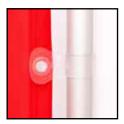

Assemble each cross arm using two cross arm sections and one connector section in-between. The red circle indicates the correct fixing hole, however this can be adjusted dependent on the size of your banner.