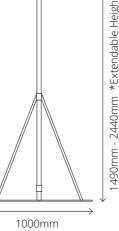

## Assembly

Attach the support arms onto each metal foot, securing with the nut, bolt and washer supplied.

Remove the bottom cross arm holder from the centre poles and slide into the support arm. Before locating the hole in the metal foot, replace the cross arm holder at the bottom of the centre pole. Secure the centre pole with the tightening screw.

Place the cross arm sections into the grooves located at the top and bottom of the frame.

Loosen the screw on each centre pole and slide the pole upwards until you have the desired tension on your banner. Secure the banner further using the pole clips through each eyelet.

If you require, fill the water fillable bases and place on each of the metal feet. The bases can also be stacked on top of one another.

Please ensure this product is fully dry before storing away.

| Ö | <b>Time Required</b><br>< 20 mins  |
|---|------------------------------------|
| ŧ | <b>People Required</b><br>2 people |
| 1 | Tools Required<br>Screwdriver      |