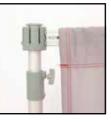

Place the cross arm sections into the grooves located at the top and bottom of the frame.

Loosen the screw on each centre pole and slide the pole upwards until you have the desired tension on your banner. Secure the banner further using the pole clips through each eyelet.