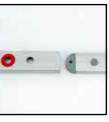

Assemble each cross arm using two cross arm sections and one connector section in-between. The red circle indicates the correct fixing hole, however this can be adjusted dependent on the size of your banner.