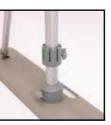

## Assembly

Attach the support arms onto each metal foot, securing with the nut, bolt and washer supplied.

Remove the bottom cross arm holder from the centre poles and slide into the support arm. Before locating the hole in the metal foot, replace the cross arm holder at the bottom of the centre pole. Secure the centre pole with the tightening screw.