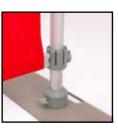

## Assembly

Attach the support arms onto each metal foot, securing with the nut, bolt and washer supplied.

Remove the bottom cross arm holder from the centre poles and slide into the support arm. Before locating the hole in the metal foot, replace the cross arm holder at the bottom of the centre pole. Secure the centre pole with the tightening screw.