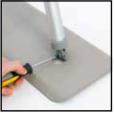

## Assembly

Attach the support arms onto each metal foot, securing with the nut, bolt and washer supplied.

Remove the bottom cross arm holder from the centre poles and slide into the support arm. Before locating the hole in the metal foot, replace the cross arm holder at the bottom of the centre pole. Secure the centre pole with the tightening screw.