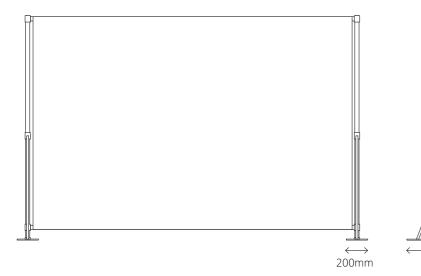

## Parts

- A. 2 x Metal Feet
- B. 2 x Centre Poles
- **C.** 2 x Support Arms
- **D.** 6 x Cross Arm Sections
- **E.** 10 x Clips
- F. 4 x Water Fillable Base

A
B
C

Image: Image

## Assembly

Attach the support arms onto each metal foot, securing with the nut, bolt and washer supplied.

Remove the bottom cross arm holder from the centre poles and slide into the support arm. Before locating the hole in the metal foot, replace the cross arm holder at the bottom of the centre pole. Secure the centre pole with the tightening screw.