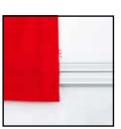

Slide each cross arm through the sleeve on your banner. If you have the extra large banner, a central leg will be supplied. There is also a slit in the graphic at the centre point to attach the centre leg.

Place the cross arm sections into the grooves located at the top and bottom of the frame.

Loosen the screw on each centre pole and slide the pole upwards until you have the desired tension on your banner. Secure the banner further using the pole clips through each eyelet.