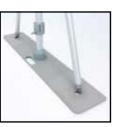

## Assembly

Attach the support arms onto each metal foot, securing with the nut, bolt and washer supplied.

Remove the bottom cross arm holder from the centre poles and slide into the support arm. Before locating the hole in the metal foot, replace the cross arm holder at the bottom of the centre pole. Secure the centre pole with the tightening screw.