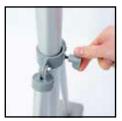

Place the cross arm sections into the grooves located at the top and bottom of the frame.

Loosen the screw on each centre pole and slide the pole upwards until you have the desired tension on your banner. Secure the banner further using the pole clips through each eyelet.