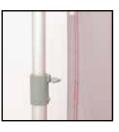

Place the cross arm sections into the grooves located at the top and bottom of the frame.

Loosen the screw on each centre pole and slide the pole upwards until you have the desired tension on your banner. Secure the banner further using the pole clips through each eyelet.