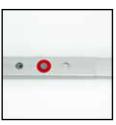

Assemble each cross arm using two cross arm sections and one connector section in-between. The red circle indicates the correct fixing hole, however this can be adjusted dependent on the size of your banner.