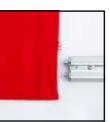

Slide each cross arm through the sleeve on your banner. If you have the extra large banner, a central leg will be supplied. There is also a slit in the graphic at the centre point to attach the centre leg.

Place the cross arm sections into the grooves located at the top and bottom of the frame.

Loosen the screw on each centre pole and slide the pole upwards until you have the desired tension on your banner. Secure the banner further using the pole clips through each eyelet.