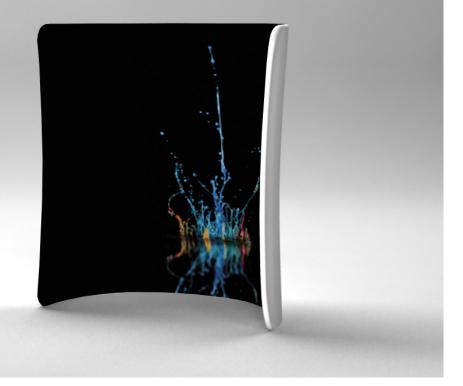

### FABRIC DISPLAY STAND

Our Fabric Display Stands are the perfect product for any **retail environment**, **car showroom**, **event or trade show** as they are lightweight, easy to transport, and display a brand message eloquently and vibrantly on high quality printed fabric with none of the curl, scuff or glare that you would expect from a standard roll up banner.

The Fabric Display Stand is quick and easy to assemble and offers a **better alternative to the roll up banner**, helping businesses make an impact and stand out from the crowd. Unlike a roll up banner the print is double sided and can be easily replaced on the sturdy re-usable hardware, offering a longer service life, more options for your brand and a longer-term cost saving. Available in 3 sizes.

- **Reusable hardware** and replaceable fabric banners.
- Quick and easy to assemble.
- Comes in handy carry bag for easy transportation and storage.