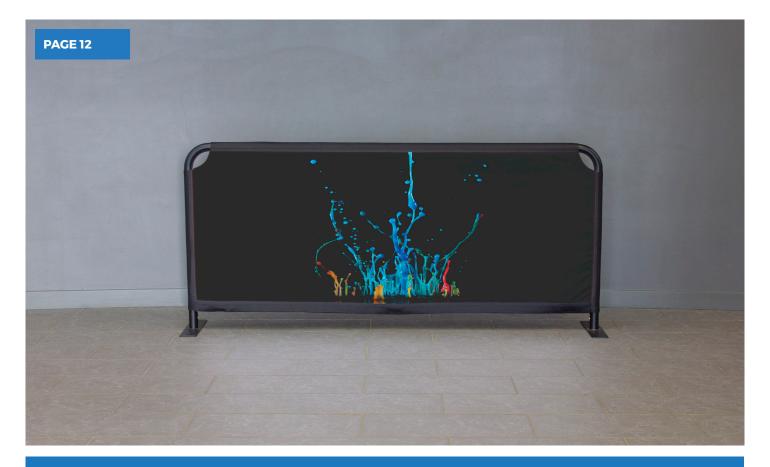

### PARTITION DISPLAY

Our Partition Displays are perfect for indoor or outdoor use, whether it's in a **car showroom or identifying separate zones** in a large open plan space in an attractive way. With full colour double sided print on tensioned fabric, its guaranteed to make an impact and increase exposure for your brand.

The black frame of the partition display features rounded corners for a sleek design with cut-out corners on the fabric to ensure the design remains taut and crease free when in use. The product comes with drilled holes in the feet should this product need securing on grassy areas or in outdoor venues. The printed fabric can be easily replaced and the hardware can be re-used time and time again, offering a versatile, cost-effective product that will never feel outdated.

Why not use our partitioning display as an alternative to a cafe barrier?

- Excellent **alternative to a café barrier** and for zoning areas.
- Available with ground pegs and base weights for outdoor use.
- Lightweight, easy to assemble frame that's easy to transport and store.