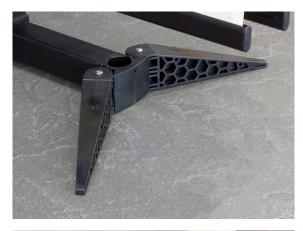

### FABRIC DISPLAY STAND

Our Fabric Display Stands are the perfect product for any **retail environment**, **car showroom**, **event or trade show** as they are lightweight, easy to transport, and display a brand message eloquently and vibrantly on high quality printed fabric with none of the curl, scuff or glare that you would expect from a standard roll up banner.

The Fabric Display Stand is quick and easy to assemble and offers a **better alternative to the roll up banner**, helping businesses make an impact and stand out from the crowd. Unlike a roll up banner the print is double sided and can be easily replaced on the sturdy re-usable hardware, offering a longer service life, more options for your brand and a longer-term cost saving. Available in 3 sizes.

- **Reusable hardware** and replaceable fabric banners.
- Quick and easy to assemble.
- Comes in handy carry bag for easy transportation and storage.