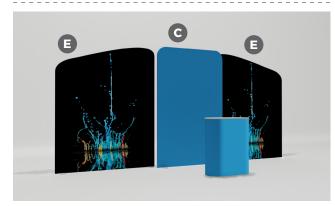

### EXHIBITION ACCESSORIES

Layer up your exhibition stand by adding more displays. Our wide range of displays are perfect for adding high impact graphics, they vary in size to fill any floor space, the choice is yours.

**Product E** 1800mm x 2200mm

Lighting Available as an optional extra

Round Counter 500mm x 930mm

Oval Counter 800mm x 930mm

- · Components available to buy individually.
- Why not add a counter to your display? (See page 20).
- Illuminate your graphics by adding LED or Halogen lighting to your display, ask us about our lighting range.