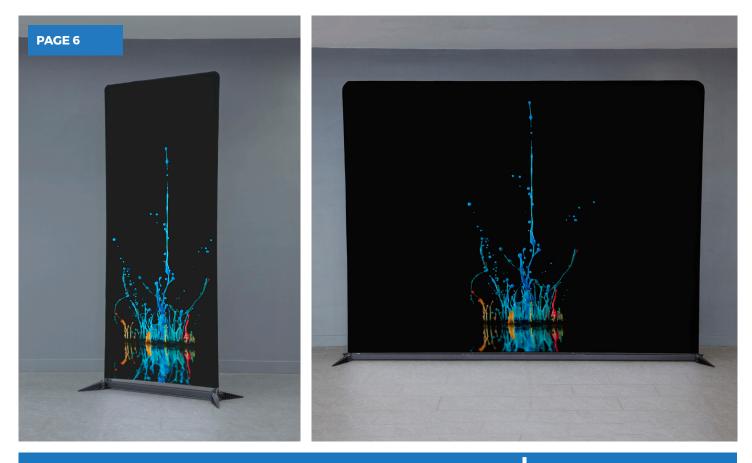

### FABRIC DISPLAY STAND

Our Fabric Display Stands are the perfect product for any **retail environment**, **car showroom**, **event or trade show** as they are lightweight, easy to transport, and display a brand message eloquently and vibrantly on high quality printed fabric with none of the curl, scuff or glare that you would expect from a standard roll up banner.

The Fabric Display Stand is quick and easy to assemble and offers a **better alternative to the roll up banner**, helping businesses make an impact and stand out from the crowd. Unlike a roll up banner the print is double sided and can be easily replaced on the sturdy re-usable hardware, offering a longer service life, more options for your brand and a longer-term cost saving. Available in 3 sizes.

- **Reusable hardware** and replaceable fabric banners.
- Quick and easy to assemble.
- Comes in handy carry bag for easy transportation and storage.