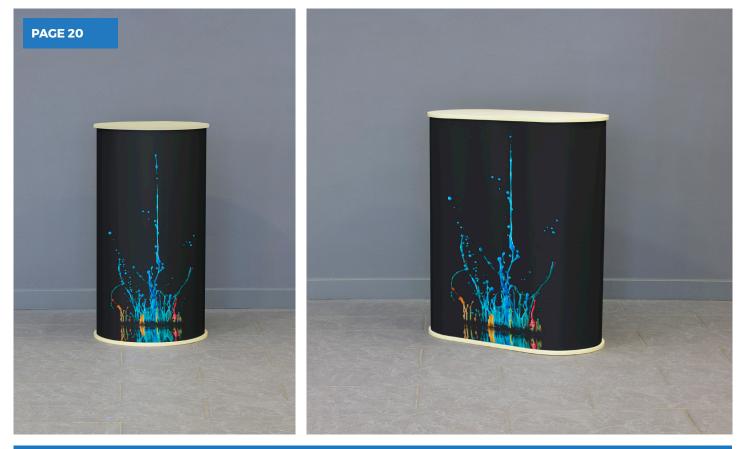

### PORTABLE COUNTER

Our portable counters, **available in an oval or round shape**, are the perfect addition for an exhibition space or event stand, offering you a branded focal point and an ideal space to display your marketing materials. Both counters come complete with a high quality hard top, a handy storage shelf and a custom printed wrap graphic that can be easily replaced for your next event or exhibition.

Both of our portable counters are lightweight and easy to transport and store. For each counter, the hardware components (counter top, base, shelf and poles) are supplied in one carry bag and the wrap around PET custom printed graphic is supplied in a separate carry bag to ensure is remains in perfect condition for your event. The printed graphic is finished with Velcro, so it can be easily attached to the counter frame and print can be easily replaced should you need to change your message.

Why not combine this with one of our fabric display stands or our exhibition shell schemes for added impact for your brand?

- Handy storage for **exhibitions and indoor events**.
- Graphics can be easily replaced for your next event.
- Complete with hard top and stable, internal shelf.

#### Size (mm)

500 (w) x 930 (h) x 500 (d) 800 (w) x 930 (h) x 400 (d)

#### Material

PET Wrap, Veneer Top, Base & Shelf PET Wrap, Veneer Top, Base & Shelf 

Package 1 3m x 2m Floor Space