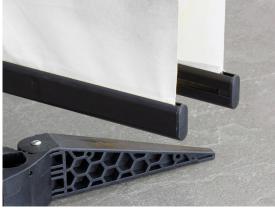

### FABRIC DISPLAY STAND

Our Fabric Display Stands are the perfect product for any **retail environment**, **car showroom**, **event or trade show** as they are lightweight, easy to transport, and display a brand message eloquently and vibrantly on high quality printed fabric with none of the curl, scuff or glare that you would expect from a standard roll up banner.

The Fabric Display Stand is quick and easy to assemble and offers a **better alternative to the roll up banner**, helping businesses make an impact and stand out from the crowd. Unlike a roll up banner the print is double sided and can be easily replaced on the sturdy re-usable hardware, offering a longer service life, more options for your brand and a longer-term cost saving. Available in 3 sizes.

- **Reusable hardware** and replaceable fabric banners.
- Quick and easy to assemble.
- Comes in handy carry bag for easy transportation and storage.