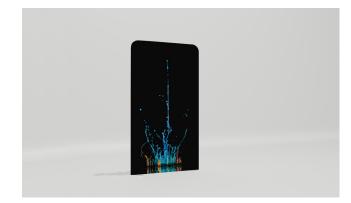

### PARTITION DISPLAY

Our Partition Displays are perfect for indoor or outdoor use, whether it's in a **car showroom or identifying separate zones** in a large open plan space in an attractive way. With full colour double sided print on tensioned fabric, its guaranteed to make an impact and increase exposure for your brand.

The black frame of the partition display features rounded corners for a sleek design with cut-out corners on the fabric to ensure the design remains taut and crease free when in use. The product comes with drilled holes in the feet should this product need securing on grassy areas or in outdoor venues. The printed fabric can be easily replaced and the hardware can be re-used time and time again, offering a versatile, cost-effective product that will never feel outdated.

Why not use our partitioning display as an alternative to a cafe barrier?

- Excellent **alternative to a café barrier** and for zoning areas.
- Available with ground pegs and base weights for outdoor use.
- Lightweight, easy to assemble frame that's easy to transport and store.