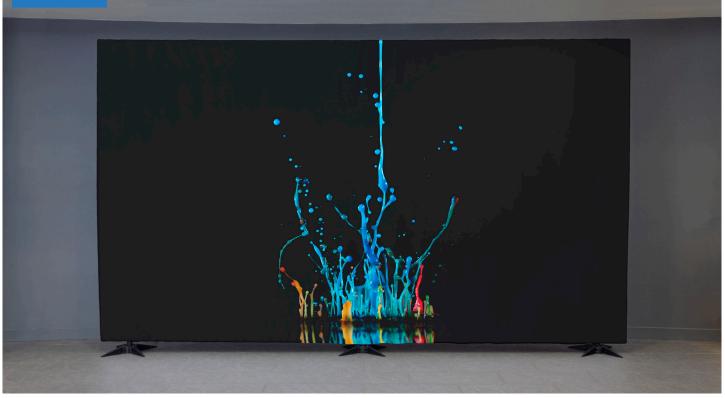

### ULTRA LARGE FABRIC WALL

Our Ultra Large Fabric Wall is the perfect scene setter for a product or vehicle launch, as a **backdrop wall at a festival or an interview or sponsor wall at a major indoor event.** This lightweight Ultra Large Fabric Wall is a well-designed and easily installed display product with a single sided fabric printed graphic. Surprisingly lightweight, the frame can be dismantled into a much smaller and manageable series of components that are easily transportable. After installation, the fabric stays straight and crease-free giving a premium appearance for displaying your brand messaging.

At 6m overall length, this wall offers exceptional value and maximum impact, if 6m is too wide, you can alter your product to a 2m or 4m width by simply removing the frame components and fitting a new graphic. The printed fabric fascia is easily replaced and the hardware is reusable, offering a long-term cost-effective solution. Replacement prints available separately.

- Instant impact, 6 metre width.
- Quick and easy to install.
- Robust, matte black powder coated aluminium frame.