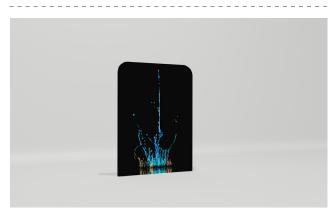

### PARTITION DISPLAY

Our Partition Displays are perfect for indoor or outdoor use, whether it's in a **car showroom or identifying separate zones** in a large open plan space in an attractive way. With full colour double sided print on tensioned fabric, its guaranteed to make an impact and increase exposure for your brand.

The black frame of the partition display features rounded corners for a sleek design with cut-out corners on the fabric to ensure the design remains taut and crease free when in use. The product comes with drilled holes in the feet should this product need securing on grassy areas or in outdoor venues. The printed fabric can be easily replaced and the hardware can be re-used time and time again, offering a versatile, cost-effective product that will never feel outdated.

Why not use our partitioning display as an alternative to a cafe barrier?

- Excellent **alternative to a café barrier** and for zoning areas.
- Available with ground pegs and base weights for outdoor use.
- Lightweight, easy to assemble frame that's easy to transport and store.