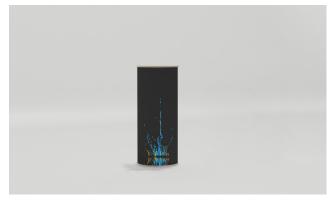

### PEDESTAL FABRIC DISPLAY STAND

This striking new fabric stand displays your graphic on a pedestal and is the perfect product for an **exhibition**, **theatre**, **museum or retail environment** where high volumes of foot traffic are guaranteed to see it.

The fabric graphic is tensioned on either side of the upright, giving you maximum visual impact from both sides. Unlike a roll up banner, there's no need to push this stand into a corner to hide a blank back. It's also very user-friendly; the hardware is re-usable and the fabric prints can be easily removed and replaced with minimum effort. If you want to change the message, you change one or both sides of the fabric panels. A significant long term saving on the roll up banner.

.....

- **Double sided** fabric display.
- Each banner can be easily removed / replaced to quickly change your display.
- Lightweight frame with foldaway feet.

Material 220gsm Display Polvest