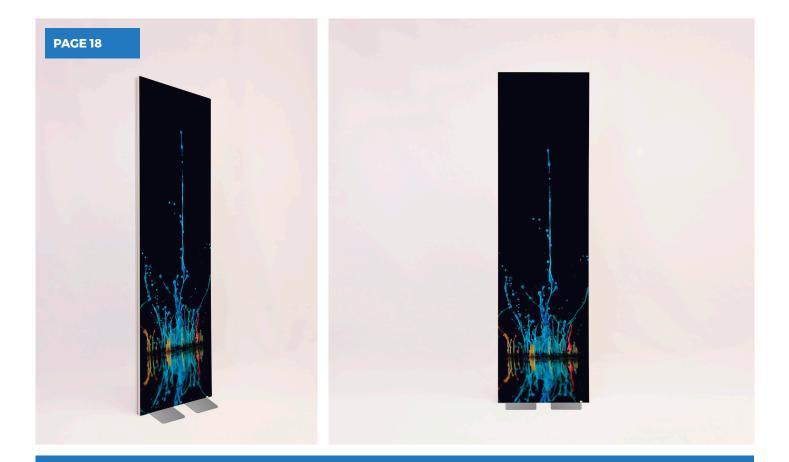

### FABRIC DISPLAY STAND

Our Fabric Display Stands are the perfect product for any **retail environment**, **car showroom**, **event or trade show** as they are lightweight, easy to transport, and display a brand message eloquently and vibrantly on high quality printed fabric with none of the curl, scuff or glare that you would expect from a standard roll up banner.

The Fabric Display Stand is quick and easy to assemble and offers a **better alternative to the roll up banner**, helping businesses make an impact and stand out from the crowd. Unlike a roll up banner the print is double sided and can be easily replaced on the sturdy re-usable hardware, offering a longer service life, more options for your brand and a longer-term cost saving. Available in 3 sizes.

- **Reusable hardware** and replaceable fabric banners.
- Quick and easy to assemble.
- Comes in handy carry bag for easy transportation and storage.