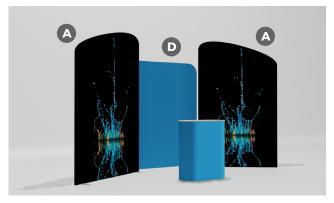

### MODULAR EXHIBITION STANDS

Our modular exhibition stands offer you a superior quality, **flexible option for your exhibition**, **trade show**, **seminar or event**. Each combination has been specifically designed to dress the standard shell scheme or floor space allocation to ensure your brand has maximum impact against your competitors. Prefer to create your own? Each component can be purchased separately so you can dress your space exactly how you want it.

Our range of modular exhibition stands takes structures manufactured from a strong aluminium framework and adds a tensioned graphic system that fits snugly around each shape using a simple zip system to create an eye-catching display that's sure to impress your audience. Prints can be easily replaced for your next event and your hardware can be re-used, offering you a cost-effective solution for when you require a complete change of display.

**Product A** 1500mm x 2400mm

**Product C** 1400mm x 2200mm

**Product B** 1100mm x 2000mm

**Product D** 1500mm x 2000mm