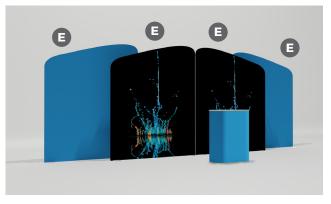

### MODULAR EXHIBITION STANDS

Our modular exhibition stands offer you a superior quality, **flexible option for your exhibition**, **trade show**, **seminar or event**. Each combination has been specifically designed to dress the standard shell scheme or floor space allocation to ensure your brand has maximum impact against your competitors. Prefer to create your own? Each component can be purchased separately so you can dress your space exactly how you want it.

Our range of modular exhibition stands takes structures manufactured from a strong aluminium framework and adds a tensioned graphic system that fits snugly around each shape using a simple zip system to create an eye-catching display that's sure to impress your audience. Prints can be easily replaced for your next event and your hardware can be re-used, offering you a cost-effective solution for when you require a complete change of display.

**Product E** 1800mm x 2200mm

Lighting Available as an optional extra

Round Counter 500mm x 930mm

Oval Counter 800mm x 930mm

- · Components available to buy individually.
- Why not add a counter to your display? (See page 20).
- Illuminate your graphics by adding LED or Halogen lighting to your display, ask us about our lighting range.