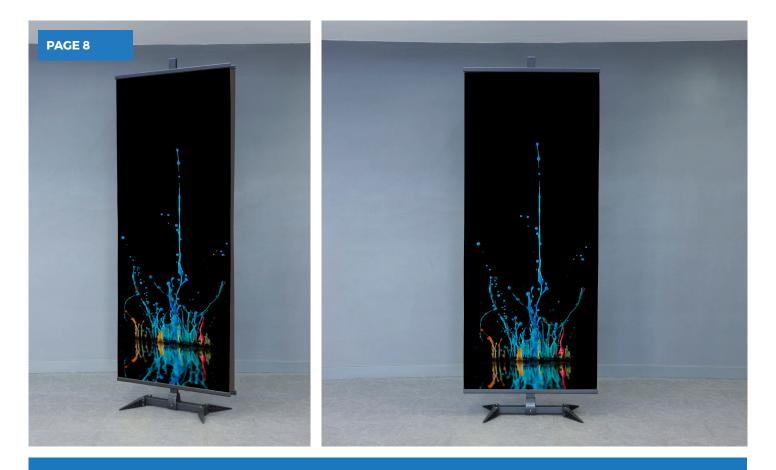

### PEDESTAL FABRIC DISPLAY STAND

This striking new fabric stand displays your graphic on a pedestal and is the perfect product for an **exhibition**, **theatre**, **museum or retail environment** where high volumes of foot traffic are guaranteed to see it.

The fabric graphic is tensioned on either side of the upright, giving you maximum visual impact from both sides. Unlike a roll up banner, there's no need to push this stand into a corner to hide a blank back. It's also very user-friendly; the hardware is re-usable and the fabric prints can be easily removed and replaced with minimum effort. If you want to change the message, you change one or both sides of the fabric panels. A significant long term saving on the roll up banner.

.....

- **Double sided** fabric display.
- Each banner can be easily removed / replaced to quickly change your display.
- Lightweight frame with foldaway feet.

Material 220gsm Display Polvest