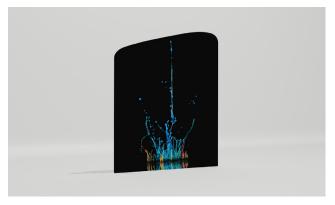

### PARTITION DISPLAY

Our Partition Displays are perfect for indoor or outdoor use, whether it's in a **car showroom or identifying separate zones** in a large open plan space in an attractive way. With full colour double sided print on tensioned fabric, its guaranteed to make an impact and increase exposure for your brand.

The black frame of the partition display features rounded corners for a sleek design with cut-out corners on the fabric to ensure the design remains taut and crease free when in use. The product comes with drilled holes in the feet should this product need securing on grassy areas or in outdoor venues. The printed fabric can be easily replaced and the hardware can be re-used time and time again, offering a versatile, cost-effective product that will never feel outdated.

Why not use our partitioning display as an alternative to a cafe barrier?

- Excellent **alternative to a café barrier** and for zoning areas.
- Available with ground pegs and base weights for outdoor use.
- Lightweight, easy to assemble frame that's easy to transport and store.