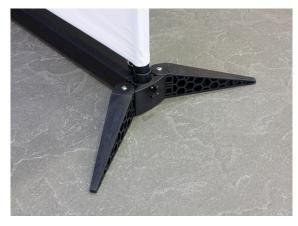

### PEDESTAL FABRIC DISPLAY STAND

This striking new fabric stand displays your graphic on a pedestal and is the perfect product for an **exhibition**, **theatre**, **museum or retail environment** where high volumes of foot traffic are guaranteed to see it.

The fabric graphic is tensioned on either side of the upright, giving you maximum visual impact from both sides. Unlike a roll up banner, there's no need to push this stand into a corner to hide a blank back. It's also very user-friendly; the hardware is re-usable and the fabric prints can be easily removed and replaced with minimum effort. If you want to change the message, you change one or both sides of the fabric panels. A significant long term saving on the roll up banner.

.....

- **Double sided** fabric display.
- Each banner can be easily removed / replaced to quickly change your display.
- Lightweight frame with foldaway feet.

Material 220gsm Display Polvest