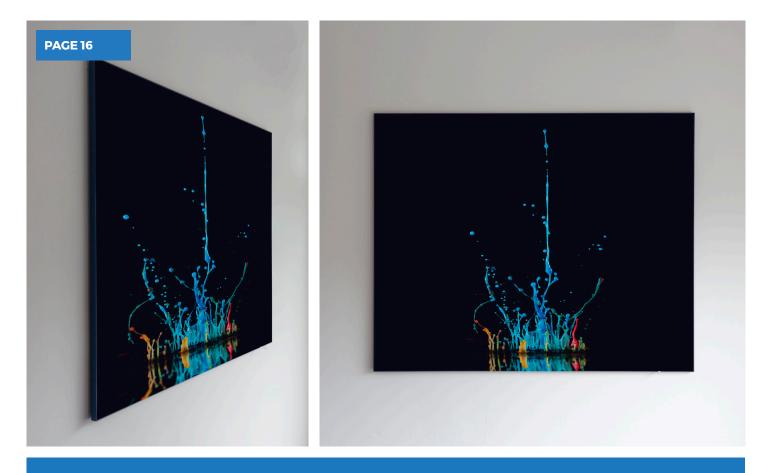

### FABRIC DISPLAY STAND

Our Fabric Display Stands are the perfect product for any **retail environment**, **car showroom**, **event or trade show** as they are lightweight, easy to transport, and display a brand message eloquently and vibrantly on high quality printed fabric with none of the curl, scuff or glare that you would expect from a standard roll up banner.

The Fabric Display Stand is quick and easy to assemble and offers a **better alternative to the roll up banner**, helping businesses make an impact and stand out from the crowd. Unlike a roll up banner the print is double sided and can be easily replaced on the sturdy re-usable hardware, offering a longer service life, more options for your brand and a longer-term cost saving. Available in 3 sizes.