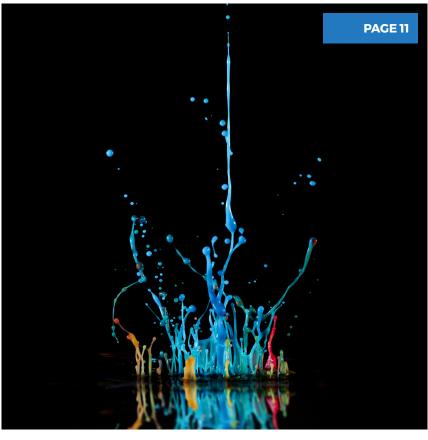

### ULTRA LARGE FABRIC WALL

Our Ultra Large Fabric Wall is the perfect scene setter for a product or vehicle launch, as a **backdrop wall at a festival or an interview or sponsor wall at a major indoor event.** This lightweight Ultra Large Fabric Wall is a well-designed and easily installed display product with a single sided fabric printed graphic. Surprisingly lightweight, the frame can be dismantled into a much smaller and manageable series of components that are easily transportable. After installation, the fabric stays straight and crease-free giving a premium appearance for displaying your brand messaging.

At 6m overall length, this wall offers exceptional value and maximum impact, if 6m is too wide, you can alter your product to a 2m or 4m width by simply removing the frame components and fitting a new graphic. The printed fabric fascia is easily replaced and the hardware is reusable, offering a long-term cost-effective solution. Replacement prints available separately.

- Instant impact, 6 metre width.
- Quick and easy to install.
- Robust, matte black powder coated aluminium frame.