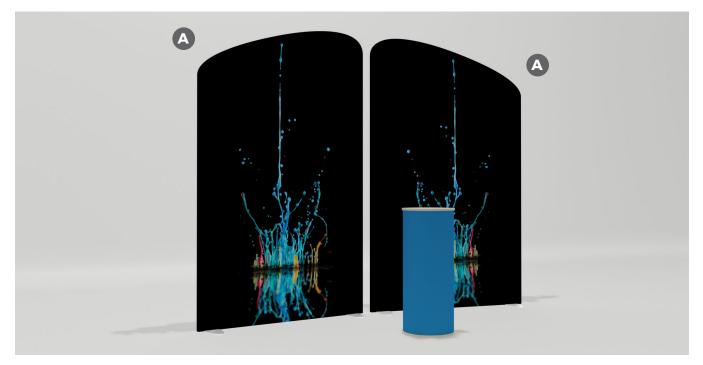

### MODULAR EXHIBITION STANDS

Our modular exhibition stands offer you a superior quality, **flexible option for your exhibition**, **trade show**, **seminar or event**. Each combination has been specifically designed to dress the standard shell scheme or floor space allocation to ensure your brand has maximum impact against your competitors. Prefer to create your own? Each component can be purchased separately so you can dress your space exactly how you want it.

Our range of modular exhibition stands takes structures manufactured from a strong aluminium framework and adds a tensioned graphic system that fits snugly around each shape using a simple zip system to create an eye-catching display that's sure to impress your audience. Prints can be easily replaced for your next event and your hardware can be re-used, offering you a cost-effective solution for when you require a complete change of display.

**Product A** 1500mm x 2400mm

**Product C** 1400mm x 2200mm

**Product B** 1100mm x 2000mm

**Product D** 1500mm x 2000mm