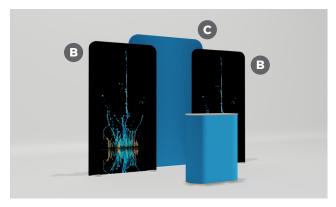

### EXHIBITION ACCESSORIES

Layer up your exhibition stand by adding more displays. Our wide range of displays are perfect for adding high impact graphics, they vary in size to fill any floor space, the choice is yours.

**Product E** 1800mm x 2200mm

Lighting Available as an optional extra

Round Counter 500mm x 930mm

Oval Counter 800mm x 930mm

- · Components available to buy individually.
- Why not add a counter to your display? (See page 20).
- Illuminate your graphics by adding LED or Halogen lighting to your display, ask us about our lighting range.