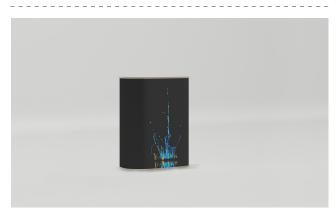

### PEDESTAL FABRIC DISPLAY STAND

This striking new fabric stand displays your graphic on a pedestal and is the perfect product for an **exhibition**, **theatre**, **museum or retail environment** where high volumes of foot traffic are guaranteed to see it.

The fabric graphic is tensioned on either side of the upright, giving you maximum visual impact from both sides. Unlike a roll up banner, there's no need to push this stand into a corner to hide a blank back. It's also very user-friendly; the hardware is re-usable and the fabric prints can be easily removed and replaced with minimum effort. If you want to change the message, you change one or both sides of the fabric panels. A significant long term saving on the roll up banner.

.....

- **Double sided** fabric display.
- Each banner can be easily removed / replaced to quickly change your display.
- Lightweight frame with foldaway feet.

Material 220gsm Display Polvest