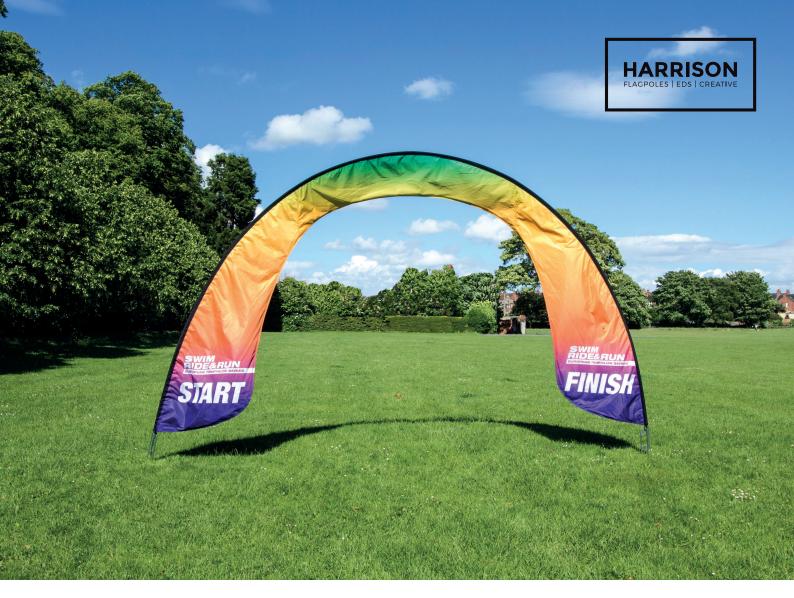

# **RACE ARCH**

#### PRODUCT OVERVIEW

Our Race Arch is the ideal product for any sporting event. It can make the perfect start / finish line during a race, act as a directional marker or be that all important photo backdrop.

The Race Arch is durable and lightweight, making it easy to assemble and store. A visual spectacular is created every time the Race Arch is assembled, ensuring your brand message is displayed strikingly and catches the eye of the crowd.