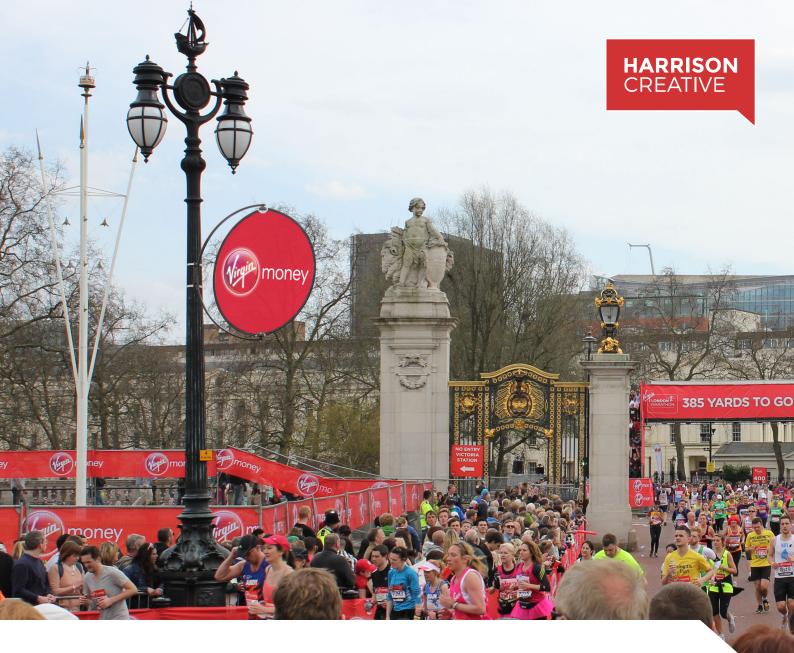

### PRODUCT OVERVIEW

The brand-new, eye catching lamp post spinner is guaranteed to reinforce the branding at your event.

The highly visible lamp post spinning banner allows your brand messaging to be showcased from all directions.

The dynamic 360° spinner, with graphics printed on both sides of the 220-display material, guarantees to catch the eye of people as it spins in the wind.

With ease of installation, the lamp post spinner fixing attaches to the lamp post with two heavy duty jubilee clips.

The lamp post spinning banner is compliant with the Government Regulation EN40, which dedicates the maximum wind load that any type of signage is allowed to exert onto a standard street lighting column.

Indoor/Outdoor Races Festivals Sporting Events Charity Events