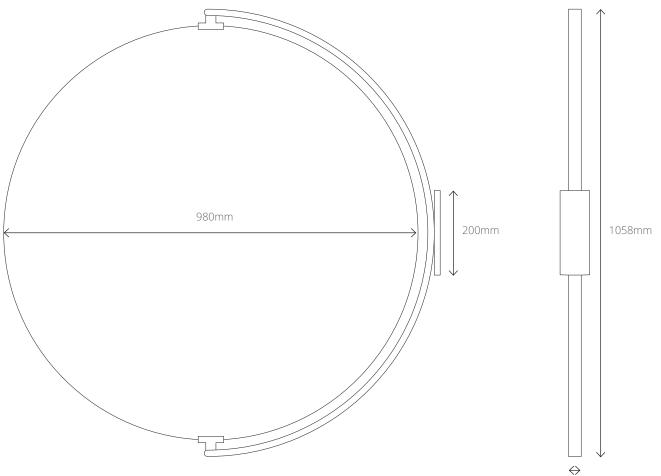

nning banner allows your brand messaging to be showcased from all directions.

The dynamic 360° spinner, with graphics printed on both sides of the 220-display material, guarantees to catch the eye of people as it spins in the wind.

With ease of installation, the lamp post spinner fixing attaches to the lamp post with two heavy duty jubilee clips.

The lamp post spinning banner is compliant with the Government Regulation EN40, which dedicates the maximum wind load that any type of signage is allowed to exert onto a standard street lighting column.



Indoor/Outdoor Races Festivals Sporting Events Charity Events

### IMPORTANT INFORMATION

Maximum Windspeed: 30mph

#### PRODUCT DIMENSIONS

## PRODUCT FEATURES

EN40 Compliant Indoor/Outdoor use Eye Catching Easy to Install Custom Graphics



30mm

#### **Harrison Creative**

38 Borough Road | Darlington | DL1 1SW | United Kingdom phone: 01325 390 192 | web: www.harrisoncreative.co.uk | email: sales@harrisoncreative.co.uk