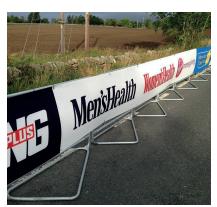

# **PRODUCT OVERVIEW**

There are a number of different names for Scrim including Roll out Branding, Covers and Barrier Jackets, all of which have the same purpose - to cover metal crowd barriers and heras fencing panels with branding.

Scrim is highly popular for use at marathons and mass participation sporting events, as it is eye catching and is seen by every participant and attendee.

Various sizes and materials are available to suit any event, from Knitted Polyester panels to 30 metre rolls of Non-Woven Polyester.