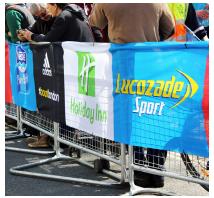

# **PRODUCT OVERVIEW**

There are a number of different names for Scrim including Roll out Branding, Covers and Barrier Jackets, all of which have the same purpose - to cover metal crowd barriers and heras fencing panels with branding.

Scrim is highly popular for use at marathons and mass participation sporting events, as it is eye catching and is seen by every participant and attendee.

Various sizes and materials are available to suit any event, from Knitted Polyester panels to 30 metre rolls of Non-Woven Polyester.