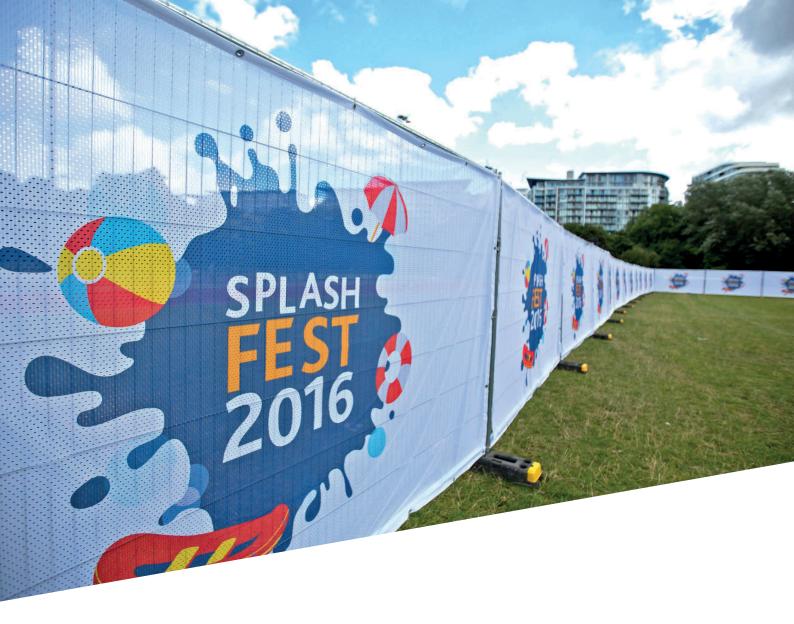

Scrim is highly popular for use at marathons and mass participation sporting events, as it is eye catching and is seen by every participant and attendee.

Various sizes and materials are available to suit any event, from Knitted Polyester panels to 30 metre rolls of Non-Woven Polyester.

# **IDEAL FOR**

- ► Races
- ▶ Sporting Events
- ▶ Festivals
- ► Mass Participation Events
- ▶ Construction Sites