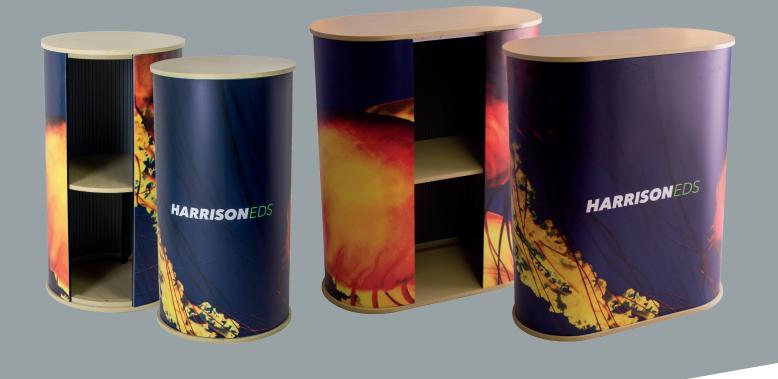

# HARD TOP COUNTER

#### **PRODUCT OVERVIEW**

Our counters are the perfect addition to any exhibition shell scheme or stand. They're lightweight, making them easy to transport and store whilst being robust to ensure strength and sturdiness.

Graphics are printed onto a PET wrap, making them easily replaceable allowing for your branding to be changed when ever you want.

With an added internal shelf inside, storage space is guaranteed.

## **PRODUCT FEATURES**

- ► Internal shelf for fabric storage
- ► Changeable graphics

## **DIMENSIONS**

| Hard Top Counter with Shelf Size |            |             | Print Size |             | Weight |
|----------------------------------|------------|-------------|------------|-------------|--------|
| Width (mm)                       | Depth (mm) | Height (mm) | Width (mm) | Height (mm) | (kg)   |
| 800                              | 400        | 940         | 1730       | 940         | 12     |

| Small Counter Size |            |             | Print Size |             | Weight |
|--------------------|------------|-------------|------------|-------------|--------|
| Width (mm)         | Depth (mm) | Height (mm) | Width (mm) | Height (mm) | (kg)   |
| 500                | 300        | 930         | 500        | 900         | 8      |