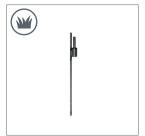

- Can be used indoors on its own
- Commonly used with a stackable base where high winds may be a challenge
- Provides extra weight and stability to the base

- ► Ideal for soft ground such as grass
- Has a small footprint so a minimised trip hazard