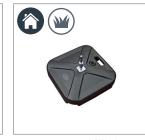

25kg Water Fillable Base

5kg Cross Base

Ground Spike Base

- Aesthetically pleasing black metal finish
- Ideal for a showroom, shopping centre or any indoor event with a small footprint

- Easy to transport with an inbuilt carry handle
- Can be stacked upon each other for additional weight depending on flag size and weather conditions

- ▶ Water or sand fillable
- Popular choice for events as they are robust
- Easy to transport when empty
- ► Particularly ideal when you have more than 1 to carry

- Largest water or sand fillable base
- Even when full, at 25kg, they can be legally carried by 1 person
- ► Ideal for larger sized flags
- ► Wheels and handle make it easily movable