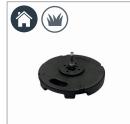

#### IS IT REQUIRED INDOORS OR OUTDOOR?

8kg Metal Base

**DID YOU** 

KNOW?

All our flags are washed and pressed,

ready for use.

10kg Stackable Base

15kg Water Fillable Base

25kg Water Fillable Base

5kg Cross Base

Ground Spike Base

- Aesthetically pleasing black metal finish
- Ideal for a showroom, shopping centre or any indoor event with a small footprint

- Easy to transport with an inbuilt carry handle
- Can be stacked upon each other for additional weight depending on flag size and weather conditions