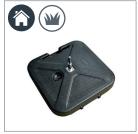

25kg Water Fillable Base

5kg Cross Base

Ground Spike Base

- Aesthetically pleasing black metal finish
- Ideal for a showroom, shopping centre or any indoor event with a small footprint

- Easy to transport with an inbuilt carry handle
- Can be stacked upon each other for additional weight depending on flag size and weather conditions

- Can be used indoors on its own
- Commonly used with a stackable base where high winds may be a challenge
- Provides extra weight and stability to the base

- ► Ideal for soft ground such as grass
- Has a small footprint so a minimised trip hazard