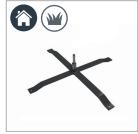

25kg Water Fillable Base

5kg Cross Base

Ground Spike Base

- Aesthetically pleasing black metal finish
- Ideal for a showroom, shopping centre or any indoor event with a small footprint

- Easy to transport with an inbuilt carry handle
- Can be stacked upon each other for additional weight depending on flag size and weather conditions

- Can be used indoors on its own
- Commonly used with a stackable base where high winds may be a challenge
- Provides extra weight and stability to the base

- ► Ideal for soft ground such as grass
- Has a small footprint so a minimised trip hazard