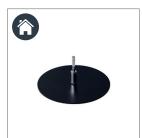

#### IS IT REQUIRED INDOORS OR OUTDOOR?

8kg Metal Base

**DID YOU** 

KNOW?

All our flags are washed and pressed,

ready for use.

10kg Stackable Base

15kg Water Fillable Base

25kg Water Fillable Base

5kg Cross Base

Ground Spike Base

- Aesthetically pleasing black metal finish
- Ideal for a showroom, shopping centre or any indoor event with a small footprint

- Easy to transport with an inbuilt carry handle
- Can be stacked upon each other for additional weight depending on flag size and weather conditions